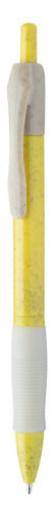

### **Basic informations**

Material 1: Wheat straw Pen type: Ballpoint pen Mechanism type: Push action Refill colour: Blue Refill type: Normal refill Color: Yellow

## Specification

Ecological wheat straw plastic ballpoint pen with rubber grip. With blue refill.